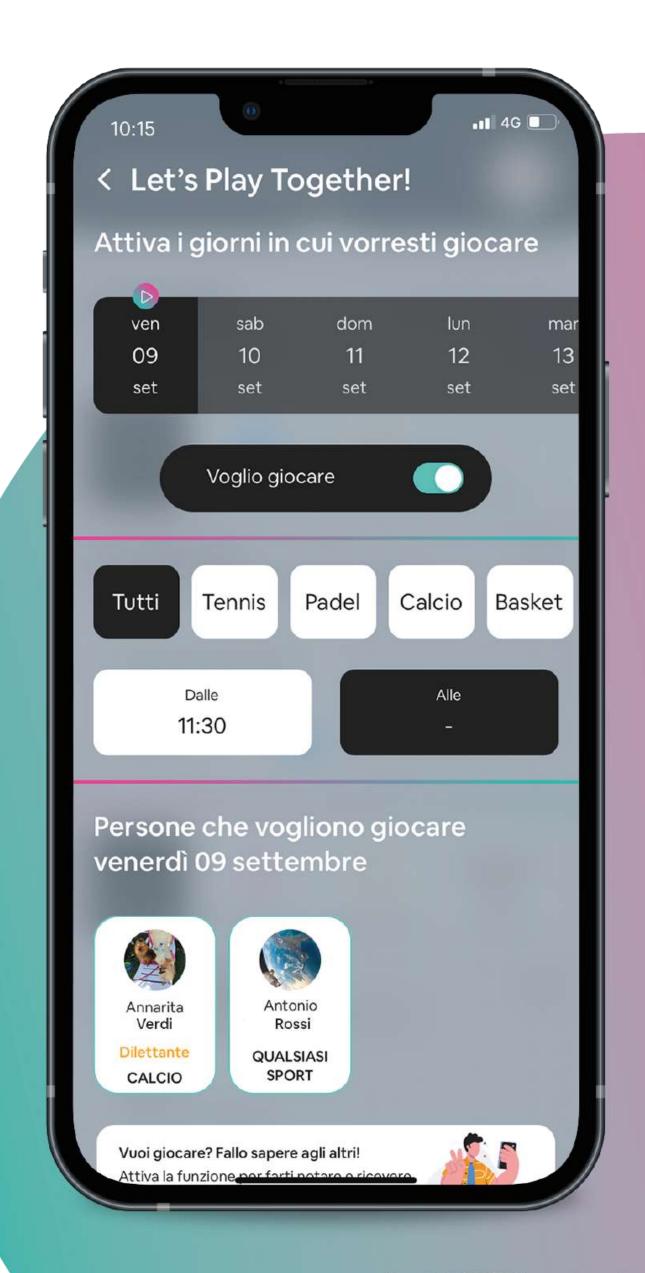

# Come far sapere agli altri che "voglio giocare"

In questo modo, altri giocatori conosceranno la tua disponibilità e potranno invitarti alle loro partite.

- Dalla home del club, fai tap sul tasto col simbolo del play " voglio giocare"
- Attiva la funzione "voglio giocare" per ogni giorno desiderato
- Specifica lo sport e l'orario nel quale preferisci giocare