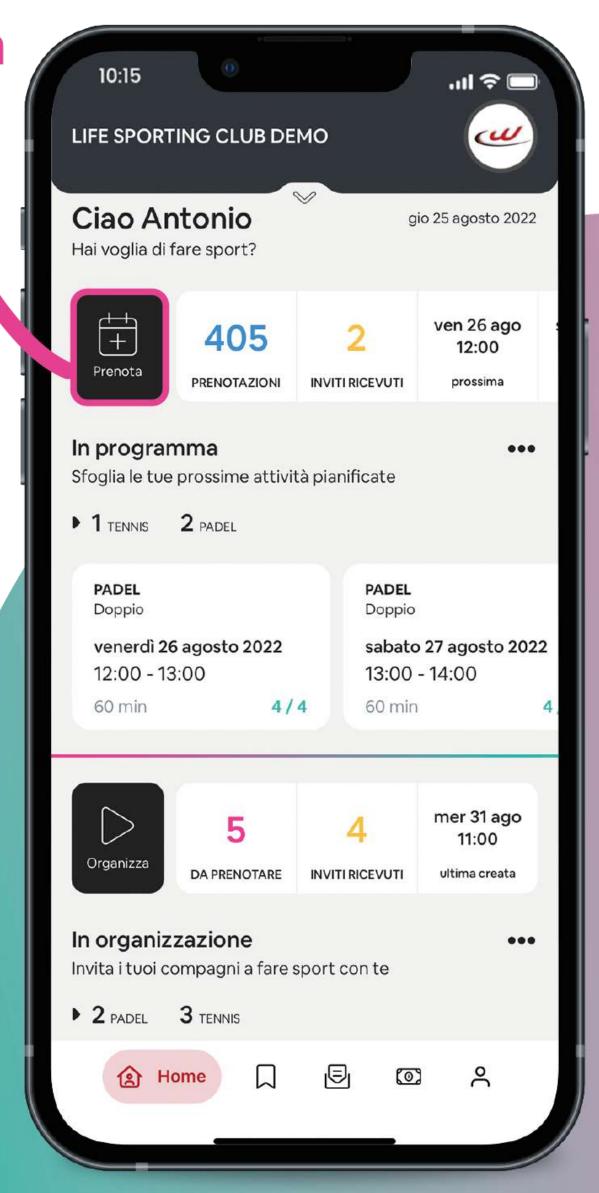

#### Tasto prenota

#### Come prenotare

Dalla home del Centro seleziona prenota

- seleziona la sede e lo sport, visualizzando le risorse disponibili
- scegli l'orario di gioco

scegli la durata ed il tipo partita

conferma la tua prenotazione, selezionando il metodo di pagamento