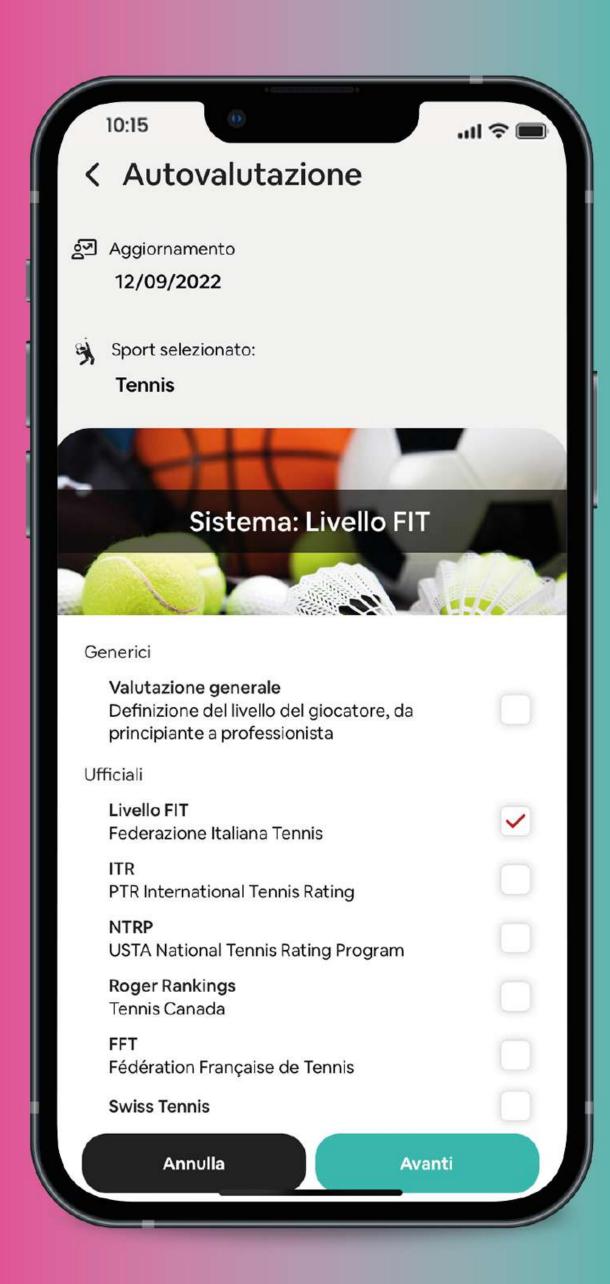

## Come inserire il tuo livello di gioco

accedi al tuo profilo e fai tap su "Livelli di gioco"

- Qui troverai il livello che ti è stato già assegnato oppure potrai inserirlo direttamente, selezionando:
  - Lo sport
  - Il sistema di valutazione
  - il tuo livello