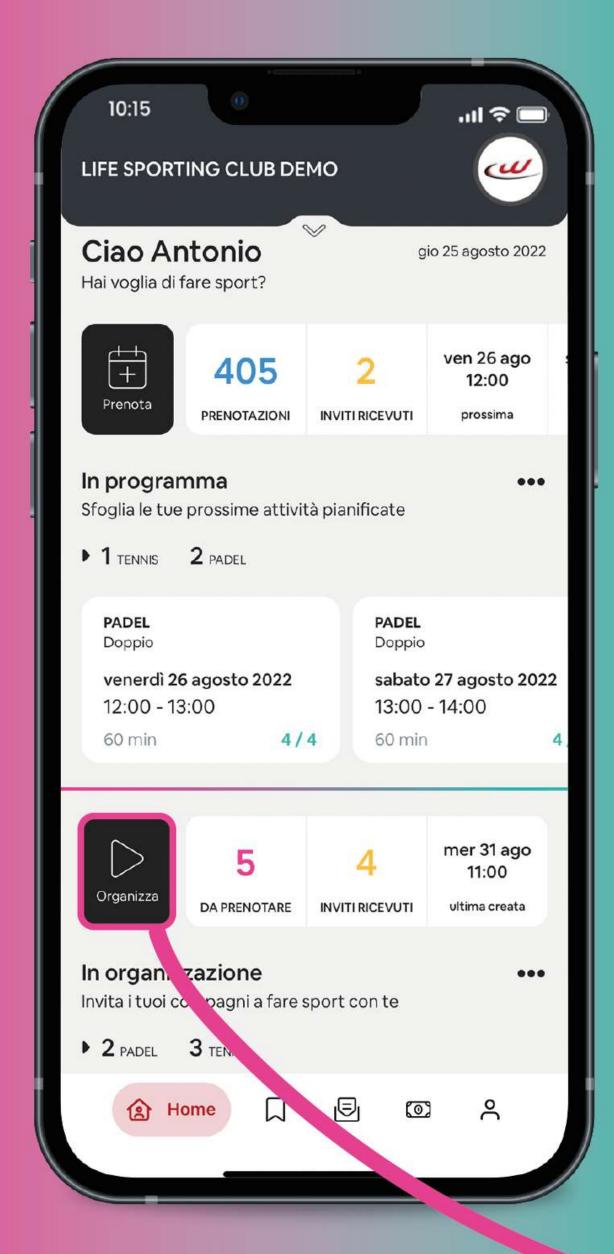

#### Come organizzare

(e prenotare in seguito)

Dalla home del Centro seleziona organizza

- Seleziona la sede e lo sport, visualizzando le risorse disponibili
- Scegli l'orario di gioco

- Scegli la durata ed il tipo partita
- Tap su organizza e invita i tuoi amici

Attenzione! Questa partita in organizzazione non riserva l'orario selezionato del campo, che nel frattempo potrà essere prenotato da altri giocatori

Tasto organizza