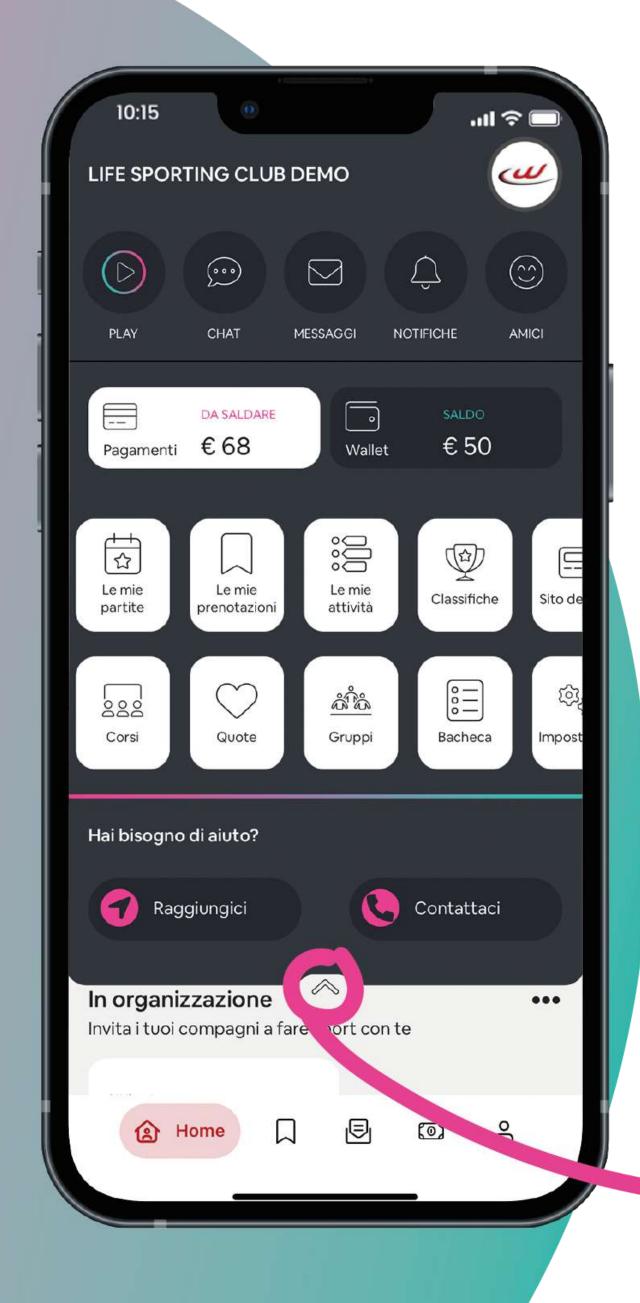

## Come accedere al conto crediti e non solo

- Dalla home fai tap sulla freccia del menù per accedere a tutti i servizi del club
- Qui puoi visualizzare il saldo residuo del tuo conto crediti oppure le altre informazioni relative ai tuoi pagamenti.

menù a tendina