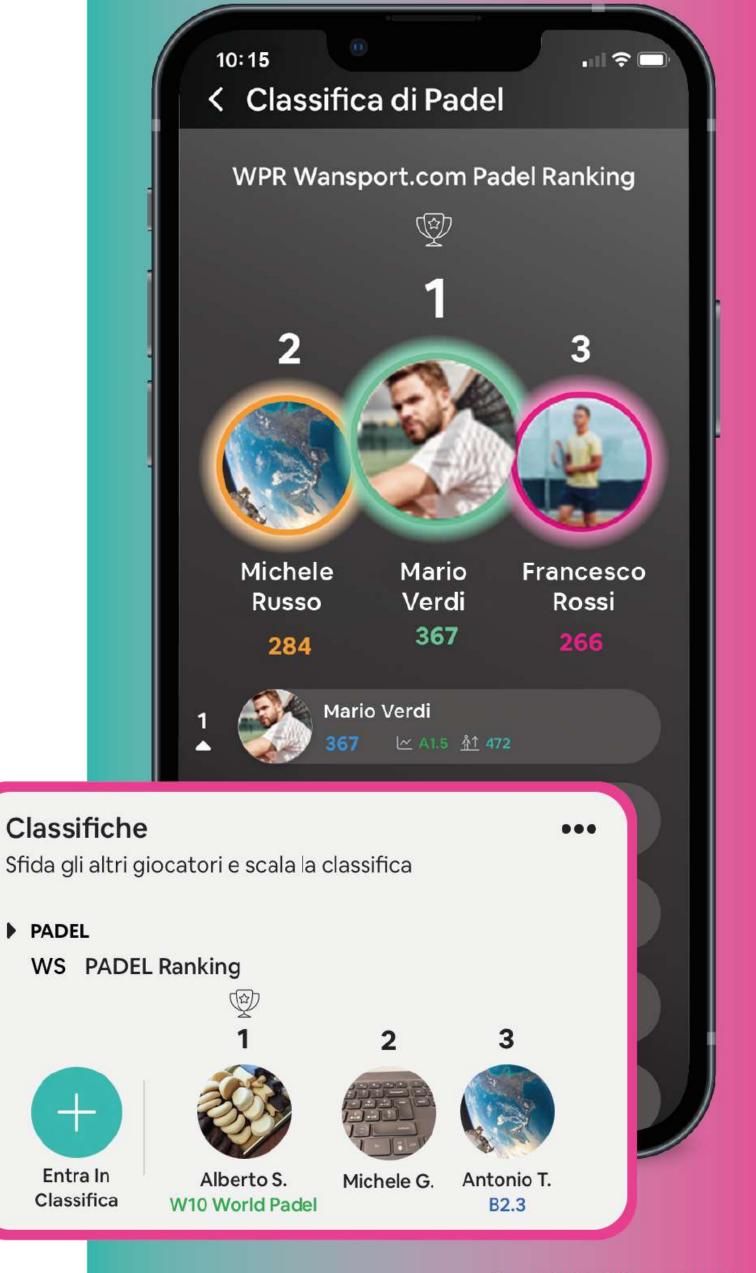

#### Come entrare in classifica

- Nella home visualizza le Classifiche per ogni disciplina e la tua posizione
- Fai Tap su tasto "entra in classifica" e consulta il regolamento
- Oppure utilizza il menù a tendina per aprire la sezione "Classifiche" e scegliere la tua preferita. Aggiungiti facendo sempre tap sul tasto verde "entra in classifica"