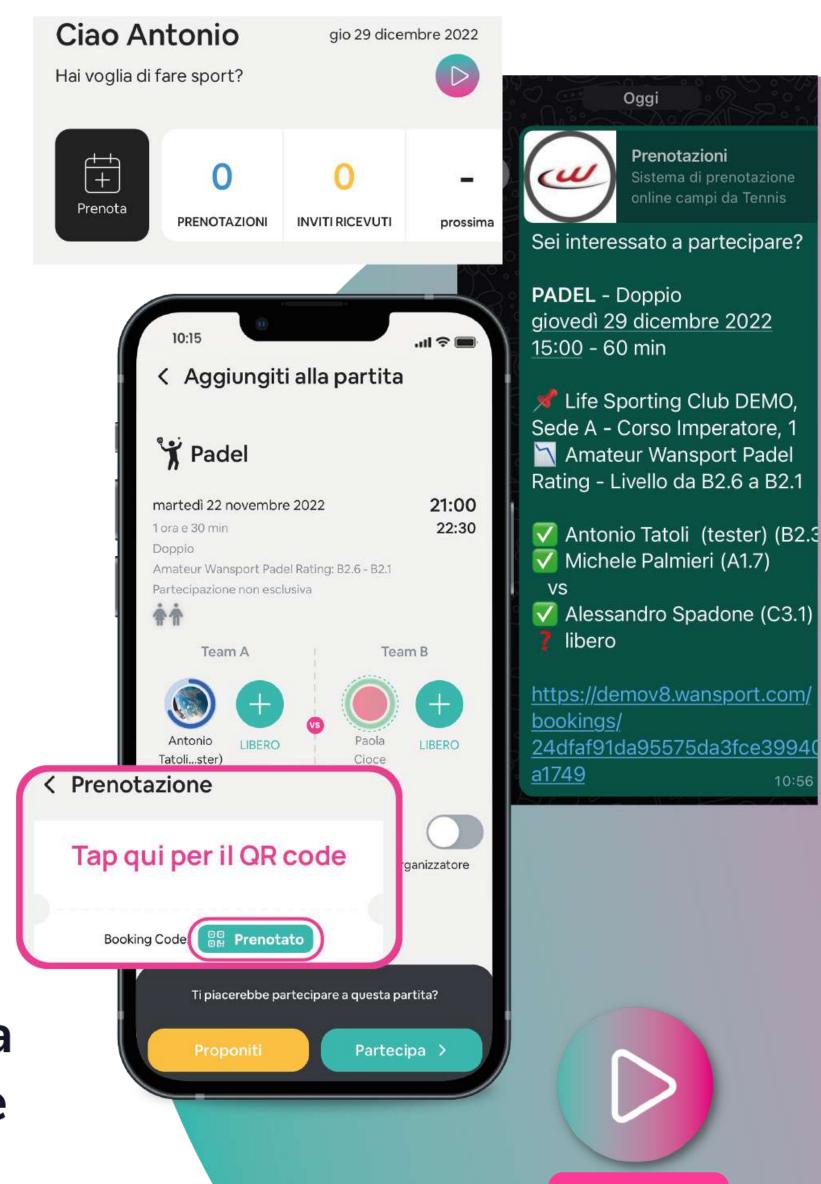

## Come aggiungersi ad una partita

Potrai ricevere un invito ad una partita in tre modalità:

- Nell' App consultando gli inviti ricevuti
- Tramite Whatsapp col click sul link della partita
- Inquadrando il QR code dallo smartphone del tuo compagno

Fai tap sul posto "+ libero", per proporti alla partita oppure per partecipare direttamente

Play Video t.com®