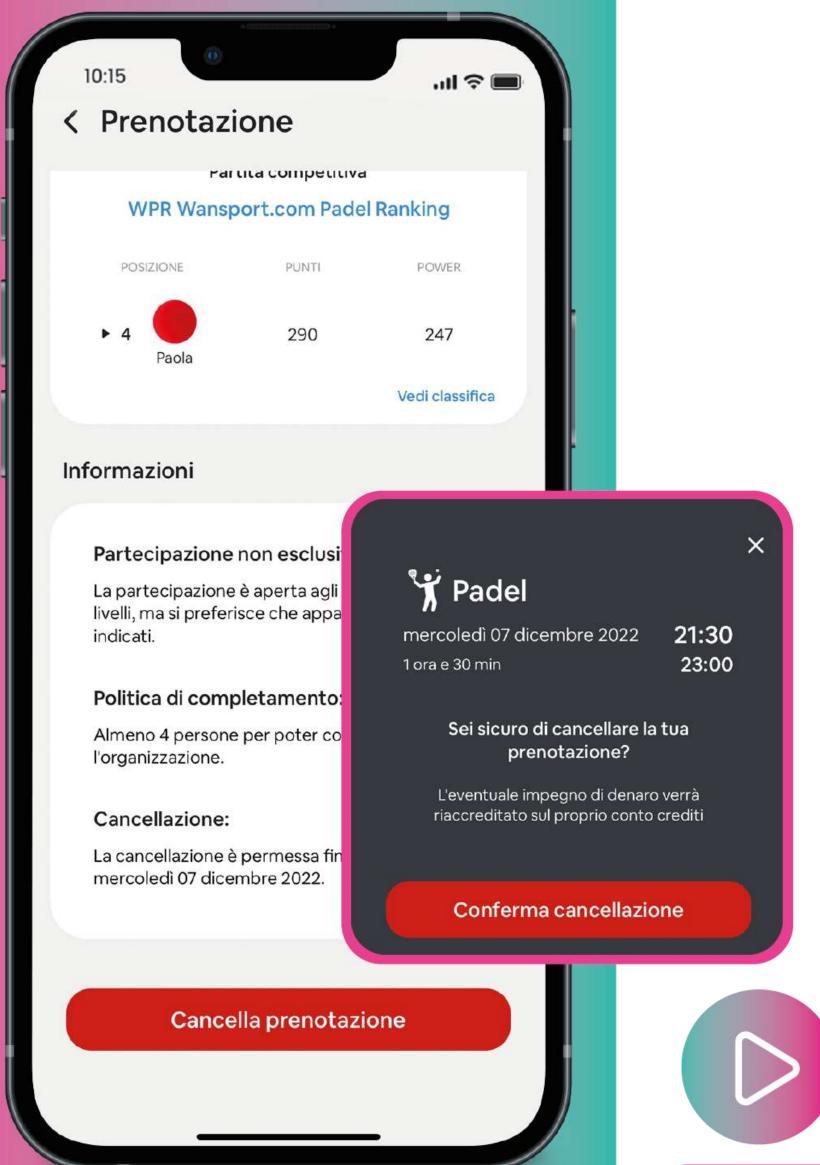

### Come cancellare una prenotazione

- Apri il dettaglio della prenotazione
- Scorri verso il basso e seleziona la voce "cancella prenotazione"
  - Leggi le politiche di cancellazione del club nella sezione "Informazioni" e se il tasto non sarà visibile significa che non sarà più possibile cancellare quella prenotazione.