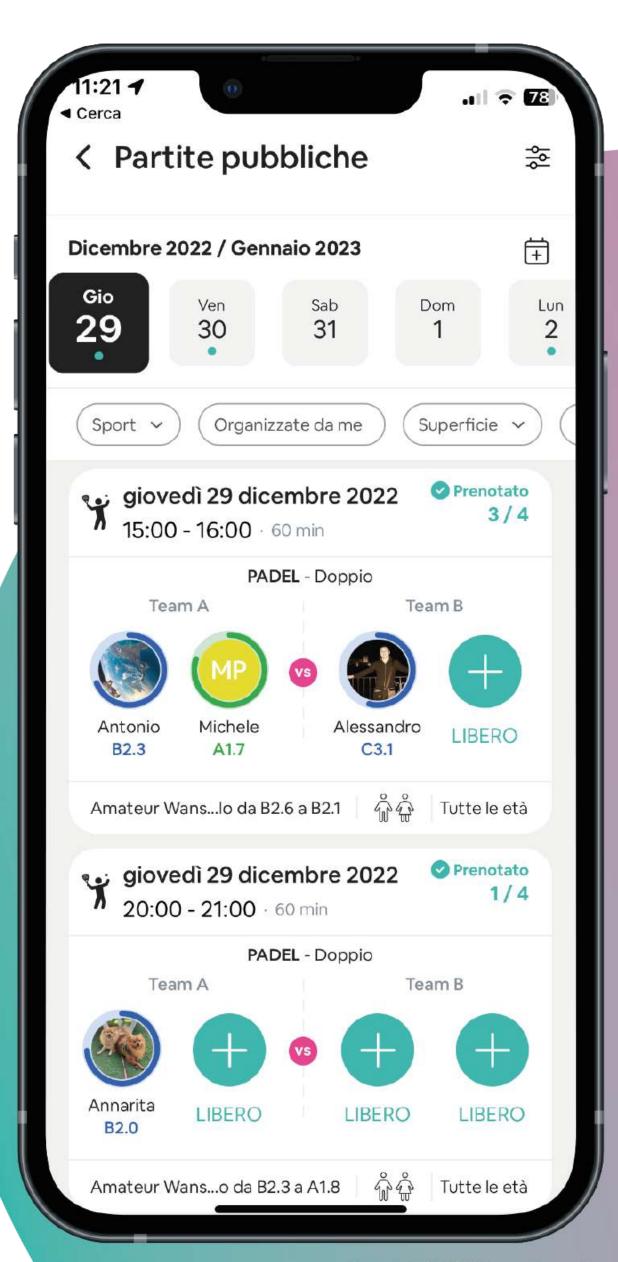

### Partite pubbliche visibili a tutti

un' opportunità immediata di fare sport e nuove conoscenze

Consulta le partite create dagli altri e proponiti o aggiungiti direttamente

Nella home del club, visualizza le partite aperte nella sezione "in evidenza per te" o fai tap su partite pubbliche e filtra quelle di tuo interesse

Crea una partita e rendila aperta a tutti coloro che vogliono partecipare

Fai tap sul posto "+ libero", per proporti alla partita oppure per partecipare direttamente

Play Video t.com®