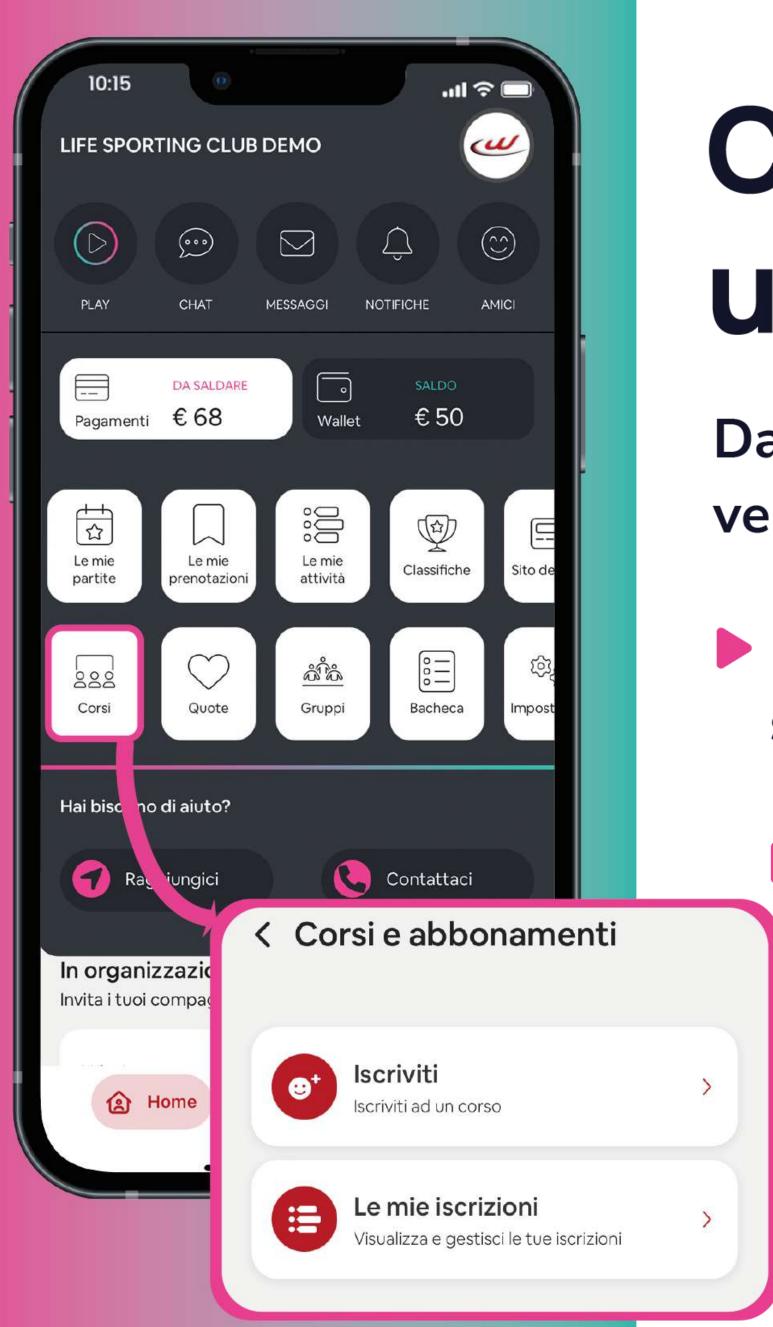

### Come iscriverti ad un corso/attività

Dalla home del club, scorri il menù a tendina verso il basso e clicca su "Corsi"

Fai tap su "Iscriviti" per visualizzare e scegliere il corso adatto a te

Fai tap su "Le mie iscrizioni" per verificare lo stato delle tue iscrizioni e dei pagamenti relativi