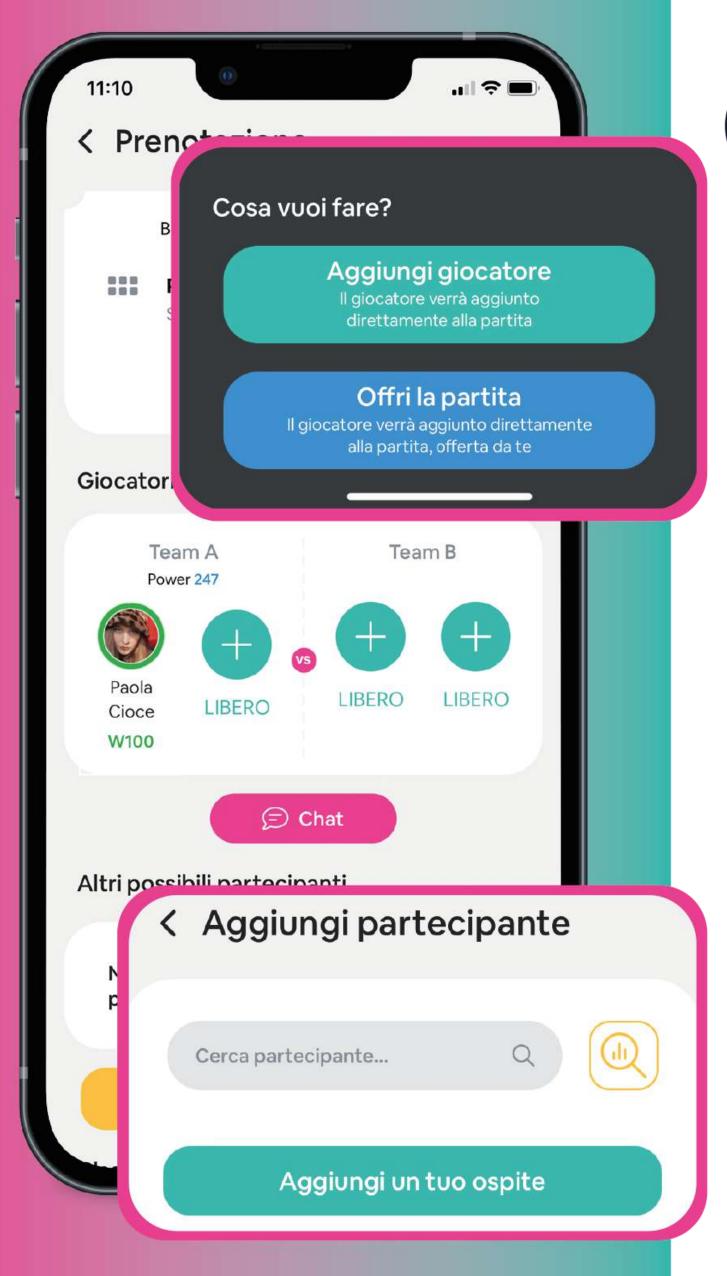

# Come invitare i tuoi compagni di gioco alle partite

- Apri il dettaglio della prenotazione o organizzazione e scorri verso il basso
- Clicca su "Invita partecipanti"
- Seleziona persone tra i suggerimenti oppure cerca giocatori per livello, genere o età nell'apposita sezione
- Clicca su "Spedisci invito" ed attendi la loro conferma

# Come offrire una partita o aggiungere un tuo ospite

Dal dettaglio della prenotazione:

- Fai tap sul posto " + libero" nel Team che preferisci
- Seleziona la persona o il compagno di gioco che vuoi aggiungere direttamente alla partita e fai tap su "offri partita"
- Nel caso si trattasse di un tuo ospite non registrato al club Fai tap su "Aggiungi un tuo ospite". Pagherai tu la sua quota