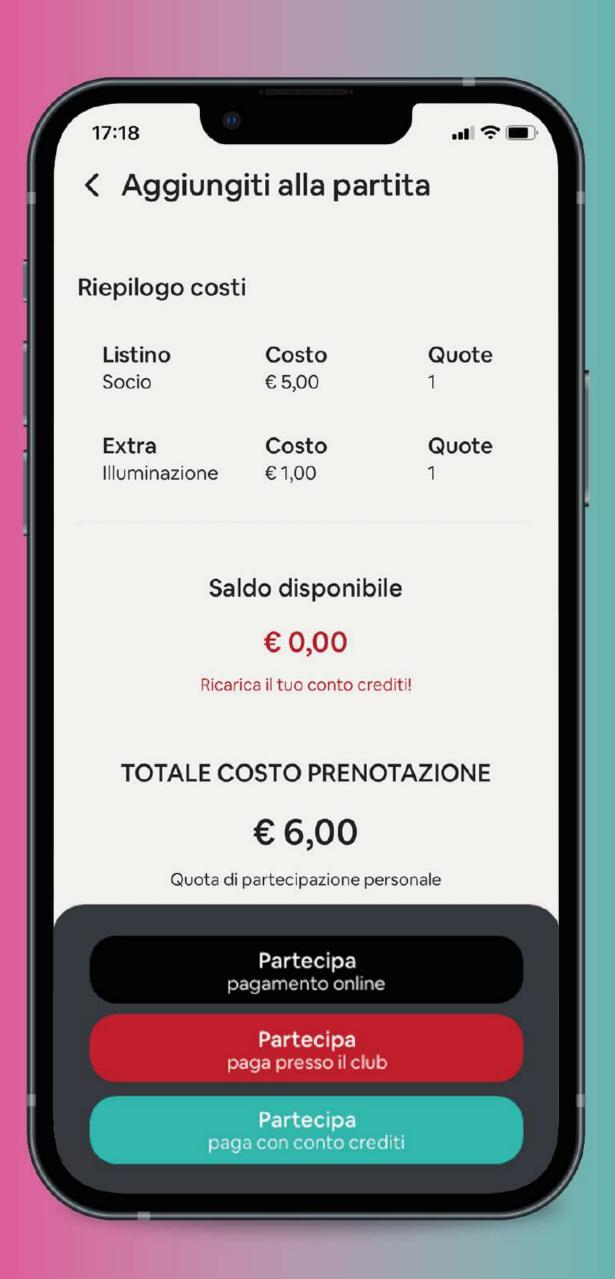

### Metodi di pagamento

- Puoi effettuare i pagamenti dei tuoi servizi comodamente online
- oppure, potrai pagare direttamente al Club
- o ancora, potrai usare il tuo credito prepagato, ricaricando il tuo wallet dalla segreteria del club o comodamente online (se abilitato)

## Come accedere al conto crediti e non solo

- Dalla home fai tap sulla freccia del menù per accedere a tutti i servizi del club
- Qui puoi visualizzare il saldo residuo del tuo conto crediti oppure le altre informazioni relative ai tuoi pagamenti.