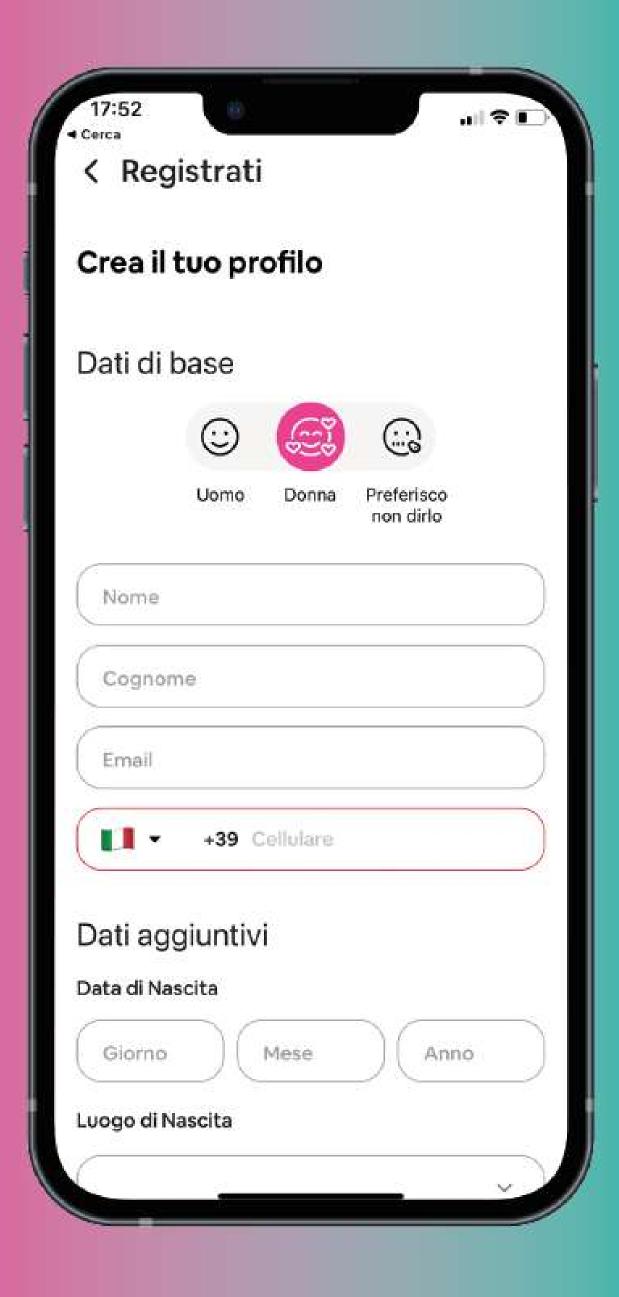

## Come registrarsi all'App

Scarica l'app del centro dagli store

- Crea il tuo profilo inserendo i tuoi dati
- Oppure accedi con i social indicati