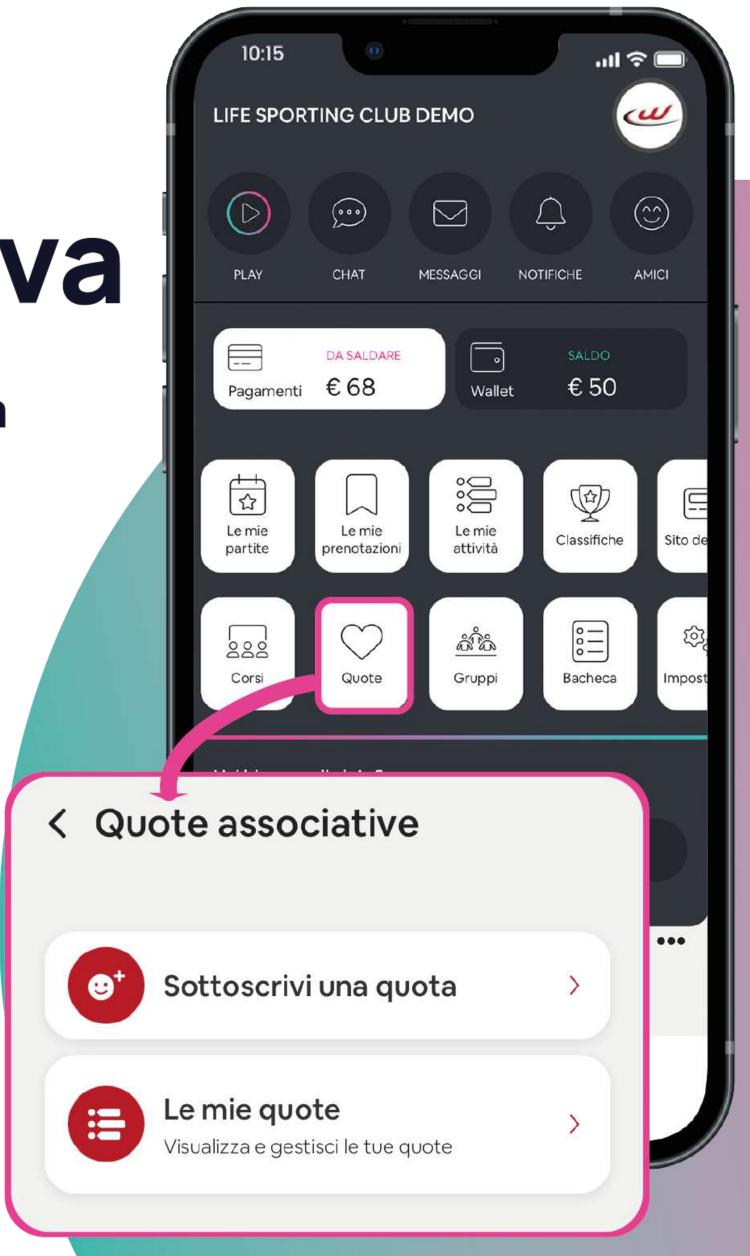

## Come sottoscrivere una quota associativa

Dalla home del club, scorri il menù a tendina verso il basso e clicca su "Quote"

- Fai tap su "sottoscrivi una quota" per visualizzare e scegliere quella adatta a te
- Fai tap su "le mie quote" per visualizzare quelle da te sottoscritte, anche per i tuoi famigliari